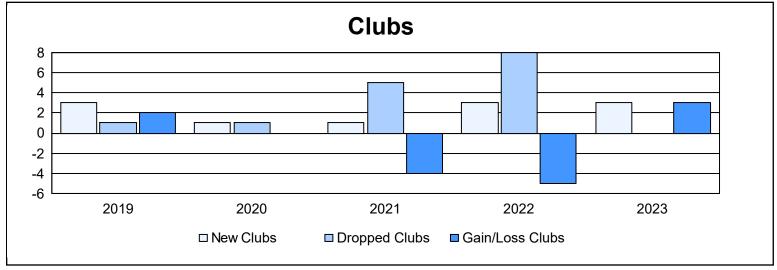

District LA 6 As of June 2023 Cumulative

| Year      | New<br>Clubs | Dropped<br>Clubs | Gain/<br>Loss<br>Clubs | New<br>Members | Charter<br>Members | Reinstate<br>Members | Transfer<br>Members | Total<br>Member<br>Added | Total<br>Members<br>Dropped | Gain/<br>Loss<br>Members |
|-----------|--------------|------------------|------------------------|----------------|--------------------|----------------------|---------------------|--------------------------|-----------------------------|--------------------------|
| 2018-2019 | 3            | 1                | 2                      | 189            | 91                 | 22                   | 1                   | 303                      | 295                         | 8                        |
| 2019-2020 | 1            | 1                | 0                      | 89             | 44                 | 14                   | 8                   | 155                      | 262                         | -107                     |
| 2020-2021 | 1            | 5                | -4                     | 177            | 59                 | 10                   | 2                   | 248                      | 326                         | -78                      |
| 2021-2022 | 3            | 8                | -5                     | 142            | 113                | 69                   | 5                   | 329                      | 387                         | -58                      |
| 2022-2023 | 3            | 0                | 3                      | 135            | 81                 | 10                   | 5                   | 231                      | 177                         | 54                       |
| Average   | 2            | 3                | -1                     | 146            | 78                 | 25                   | 4                   | 253                      | 289                         | -36                      |