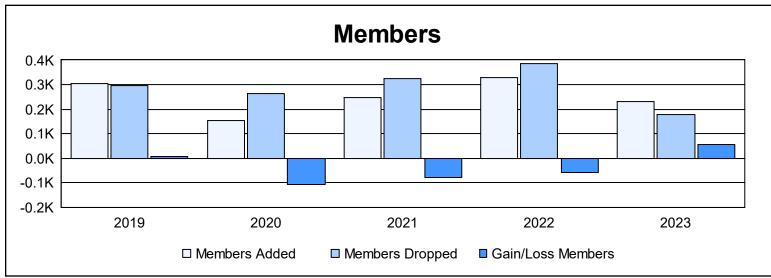

District LA 6 As of June 2023 Cumulative

| Year      | New<br>Clubs | Dropped<br>Clubs | Gain/<br>Loss<br>Clubs | New<br>Members | Charter<br>Members | Reinstate<br>Members | Transfer<br>Members | Total<br>Member<br>Added | Total<br>Members<br>Dropped | Gain/<br>Loss<br>Members |
|-----------|--------------|------------------|------------------------|----------------|--------------------|----------------------|---------------------|--------------------------|-----------------------------|--------------------------|
| 2018-2019 | 3            | 1                | 2                      | 189            | 91                 | 22                   | 1                   | 303                      | 295                         | 8                        |
| 2019-2020 | 1            | 1                | 0                      | 89             | 44                 | 14                   | 8                   | 155                      | 262                         | -107                     |
| 2020-2021 | 1            | 5                | -4                     | 177            | 59                 | 10                   | 2                   | 248                      | 326                         | -78                      |
| 2021-2022 | 3            | 8                | -5                     | 142            | 113                | 69                   | 5                   | 329                      | 387                         | -58                      |
| 2022-2023 | 3            | 0                | 3                      | 135            | 81                 | 10                   | 5                   | 231                      | 177                         | 54                       |
| Average   | 2            | 3                | -1                     | 146            | 78                 | 25                   | 4                   | 253                      | 289                         | -36                      |